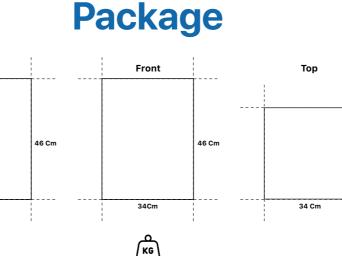

otography features. Choose the best light sources to achieve the perfect lighting conditions, adjust brightness and color temperature and start taking astonishing photos and 360° videos.





**Brightness** 



your images using the editing tools.

360° Rotation

Zoom & Magic Zoom

Saturation







Catalogue

Our integrated catalogue is the per-

**ALO Pixel** 

The new B2B cloud-based platform

free of charge





20 Cm

16 Cm

**DIMENSIONS** 

FRONT, BACK, DIFFUSED LIGHT (COLD/WARM)

**MOTORIZED TURNTABLE** 

**VOLTAGE 24 V** 

**MAX POWER CONSUMPTION 280 Wh** 

**COLOR RENDERING INDEX CRI >90%** 

COLOR TEMPERATURE 2700 - 6000° K

HIGH LUMENS LED TECHNOLOGY MODE

AVERAGE LIFE SPAN ≥ 15 000 HOURS

DIMENSIONS -

**Equipment** 

Front

Plate

19 Cm

34 Cm

Rear

28 Cm

Rear

34Cm

32 Cm



**DISCOVER MORE** 

**ALO PHOTO TUBE** 

© 2021 DOMA Automation s.r.l. All rights reserved Trademark EU018299858 (Europe). Patents 102017000022525 (Italy), EP17772091.9 (Europe), 16/487435 (USA), 201780087535.9 (China), 201917033757 (India)

ALO is a DOMA Automation s.r.l. brand