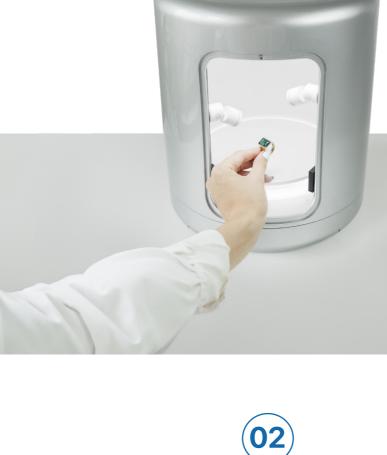

**ACCESSORIES** 

**FEATURES** 

Shoot

Unleash your creativity with ALO Photo Tube advanced photography features. Choose the best light sources to achieve the perfect lighting conditions, adjust brightness and color temperature and start taking astonishing photos and 360° videos.