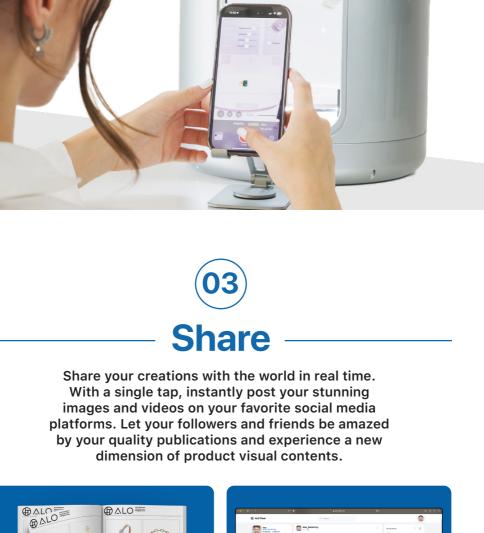

ALO Photo Tube is our solution for taking 360° photos and videos directly with your smartphone or tablet via the proprietary ALO app. The system allows you to create stunning contents for social media, e-commerce or internal catalogues.



**ACCESSORIES** 

















**FEATURES** 

Shoot

Unleash your creativity with ALO Photo Tube advanced photography features. Choose the best light sources to achieve the perfect lighting conditions, adjust brightness and color temperature and start taking astonishing photos and 360° videos.





**Brightness** 



your images using the editing tools.

360° Rotation

Zoom & Magic Zoom

Saturation







Catalogue

Our integrated catalogue is the per-

**ALO Pixel** 

The new B2B cloud-based platform

free of charge





20 Cm

16 Cm

**DIMENSIONS** 

FRONT, BACK, DIFFUSED LIGHT (COLD/WARM)

**MOTORIZED TURNTABLE** 

**VOLTAGE 24 V** 

**MAX POWER CONSUMPTION 280 Wh** 

**COLOR RENDERING INDEX CRI >90%** 

COLOR TEMPERATURE 2700 - 6000° K

HIGH LUMENS LED TECHNOLOGY MODE

AVERAGE LIFE SPAN ≥ 15 000 HOURS

DIMENSIONS -

**Equipment** 

Front

Plate

19 Cm

34 Cm

Rear

28 Cm

Rear

34Cm

32 Cm



**DISCOVER MORE** 

**ALO PHOTO TUBE** 

© 2021 DOMA Automation s.r.l. All rights reserved Trademark EU018299858 (Europe). Patents 102017000022525 (Italy), EP17772091.9 (Europe), 16/487435 (USA), 201780087535.9 (China), 201917033757 (India)

ALO is a DOMA Automation s.r.l. brand